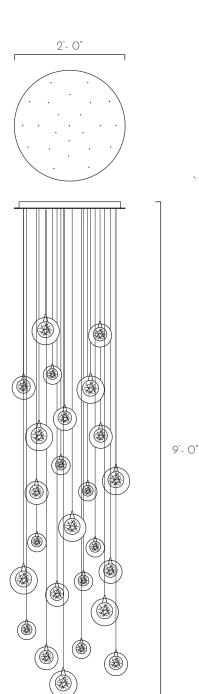

## Canopy Size 24"D x 1.5" H

## Pendant Size

6x units of 6"D 7x units of 5"D 6x units of 4"D

### Total Drop

9'H + 2' extra wire for adjustment