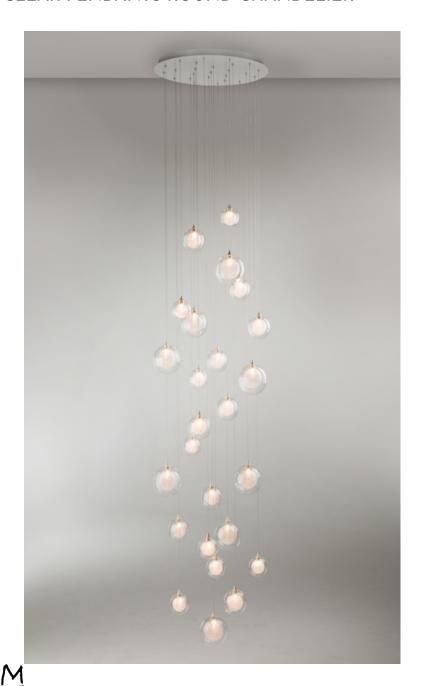

## 25 CLEAR PENDANTS ROUND CHANDELIER

#### DESCRIPTION

A versatile and elegant multi-pendant light fixture comprising of a larger clear globe which encapsulates the smaller ball encasing a dimmable LED bulb. Great contemporary lighting for residential and commercial spaces.

## Pendant Size

6x units of 6"D 7x units of 5"D 6x units of 4"D

## Glass Colour

Clear